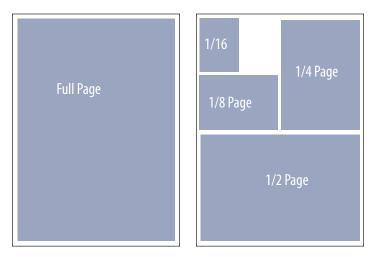

#### **Modular Ad Rates**

| Size                 | Color Rate | Grayscale Rate |
|----------------------|------------|----------------|
| 1/16 page            | \$45       | \$30           |
| 2" wide X 3.25" high | $\bigcirc$ | $\bigcirc$     |
| 1/8 page             | \$85       | \$70           |
| 5″ wide X 3.25 high  | $\bigcirc$ | $\bigcirc$     |
| 1/4 page             | \$150      | \$135          |
| 5″ wide X 6.5″ high  | $\circ$    | 0              |
| 1/2 page             | \$350      | \$300          |
| 10″ wide X 6.5″ high | 0          | 0              |
| Full page            | \$675      | \$540          |
| 10″ wide X 13″ high  | $\bigcirc$ | 0              |